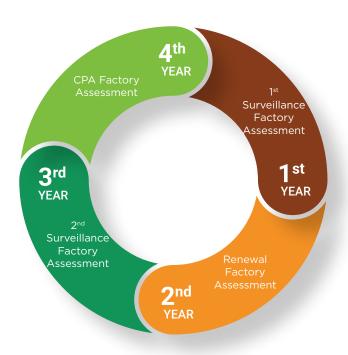

### **Assessment Cycle**

# **Validity Period**

**Construction Product Approval** Certification are given validity term of two (2) years from the date of issuance. They can be reviewed as and when necessary subject to the CPA guideline and assessment cycle.